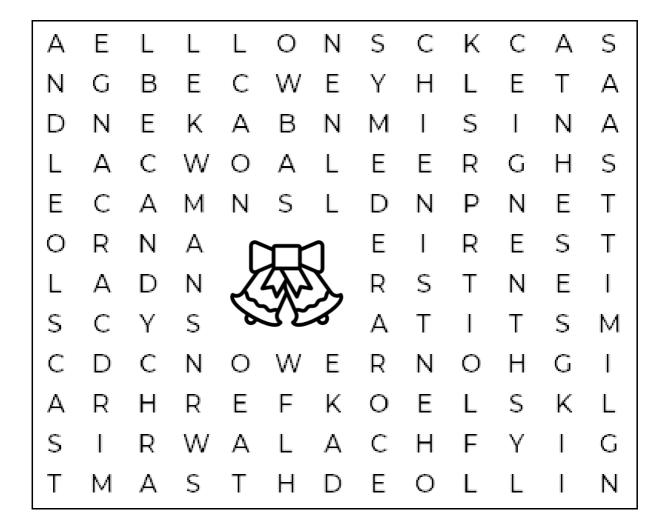

## Find the Christmas words in the maze. They are in order.

| Angel     | Wreath     | Reindeer  |
|-----------|------------|-----------|
| Bell      | Decoration | Sleigh    |
| Cake      | Elf        | Santa     |
| Candle    | Holly      | Sack      |
| Candy     | Skiing     | Chimney   |
| Carols    | Lights     | Snowball  |
| Card      | Mitten     | Snowman   |
| Christmas | Presents   | Snowflake |