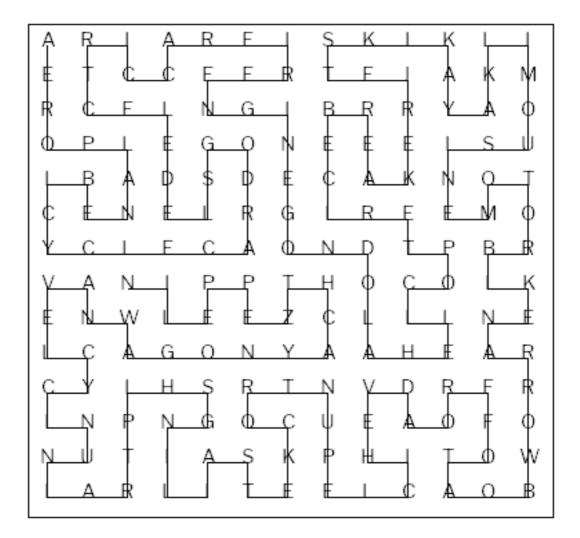

VEHICLES

**Text Maze** 

| A        | R  | Ι  | А | R | F | Ι | S | Κ | Ι | Κ | L | Ι |
|----------|----|----|---|---|---|---|---|---|---|---|---|---|
| E        | Т  | С  | С | Е | Е | R | Т | Е | J | А | Κ | М |
| R        | С  | Е  | L | Ν | G | Ι | В | R | R | Υ | А | 0 |
| <u>ф</u> | P  | 4  | Е | G | 0 | Ν | Е | Е | Е | Ι | S | U |
| ⊢        | В  | A  | D | S | D | Е | С | А | Κ | Ν | 0 | Т |
| c        | E— | N  | Е | L | R | G | Ι | R | Е | Е | М | 0 |
| Υ_       | С  | -L | E | С | А | 0 | Ν | D | Т | Ρ | В | R |
| V        | А  | Ν  | Ι | Ρ | Ρ | Т | Н | 0 | С | 0 | Т | Κ |
| E        | Ν  | W  | L | Е | Е | Ζ | С | L | Ι | L | Ν | Е |
| L        | С  | А  | G | 0 | Ν | Υ | А | А | Н | Е | А | R |
| С        | Υ  | Ι  | Н | S | R | Т | Ν | V | D | R | F | R |
| Ι        | Ν  | Ρ  | Ν | G | 0 | С | U | Е | А | 0 | F | 0 |
| Ν        | U  | Т  | Ι | А | S | Κ | Ρ | Н | Ι | Т | 0 | W |
| I        | А  | R  | L | Ι | Т | Е | Е | L | С | А | 0 | В |

Find the transport words in the maze. They are in order.

Aeroplane Bicycle Car Dogsled Electric car Fire engine Gondola Helicopter Icebreaker Jet ski Kayak Limousine Motorbike Narrowboat Off-road vehicle Punt Rocket Sailing ship Train Unicycle Van Wagon Yacht Zeppelin